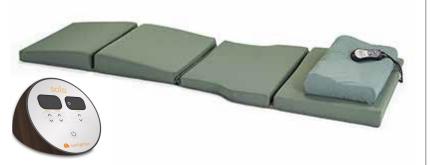

## Take comfort with the Solopad®

The Solopad® features clinically-tested Solocarbon® heat in a full body pad for total body surround and ultra plush 3" memory foam for the most comfortable and effective sauna experience. Use with the Solo or place on the bed, sofa or chair for soothing far infrared therapy anytime, anywhere.