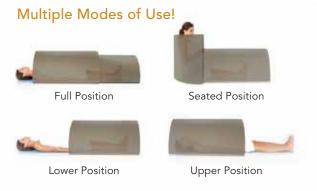

ters
- Ultra low EMF technology
- Modern Bamboo Carbon exterior
- Zone-based digital heater controls
- Double-dome, light weight design
- ► Exclusive Solopad® & pillow included

## Take comfort with the Solopad®

The Solopad® features clinically-tested Solocarbon® heat in a full body pad for total body surround and ultra plush 3" memory foam for the most comfortable and effective sauna experience. Use with the Solo or place on the bed, sofa or chair for soothing far infrared therapy anytime, anywhere.



## SOLO ®

length 69.0 in. length 74.0 in. width 28.0 in. 23.6 in. width 18.0 in. 4.0 in. height height 12 lbs. 68 lbs. weight weight 240V, 13A 240V, 13A power power heaters heaters

**DEDICATED 240V, 13A CIRCUIT** AND OUTLET REQUIRED.

**ELECTRICALLY CERTIFIED** 



TEL: +65 6733 3627