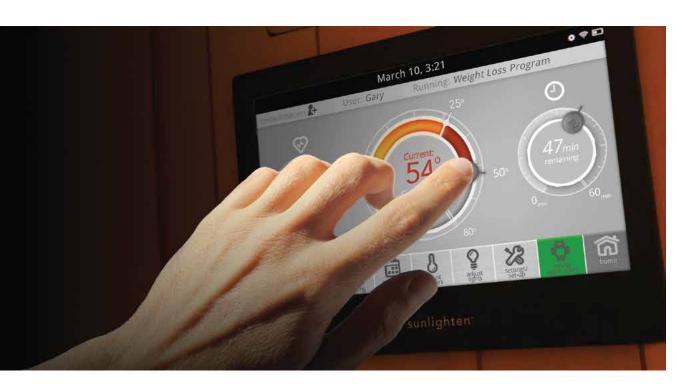

### Pre-set Programs and Entertainment options with Android touch-screen

- Six pre-set programs targeting skin health, pain relief, detoxification, weight loss, cardio health and relaxation.
- Far-infrared for detoxification (core temp increase), blood pressure and cholesterol reduction & relaxation
- Mid-infrared for weight loss, pain relief & improved circulation (passive cardio workout)
- Near-infrared predominant wavelength for cell health, complexion, wound healing & skin purification