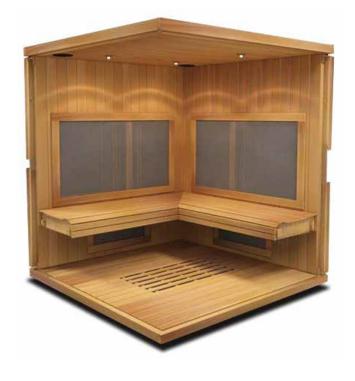

## 3-in-1 INFRARED SAUNA

### mPulse **Discover** inside or outside installation

- $Solocarbon @ 3-in-1\ patented\ infrared\ heating\ technology\ (\textit{near},\ \textit{mid}\ \&\ far-infrared)$
- Android touchscreen control panel with 6 pre-set health programs
- Optional Heartrate Monitor
- Blaupunkt CD/DVD audio and speakers with USB port and iPod | MP3 compatible
- Premium timber sourced from sustainably managed forests
- Anti-bacterial Bamboo Carbon backrest heater covers
- Dimmable halo lighting
- Optional chromotherapy system (colour healing)
- Schedule Mode program a session to be ready when you are!
- Easy assembly with Magne-Seal system (details next page)

#### INTERIOR DIMENSIONS

164cm W 164cm D 182cm H

**BENCH DEPTH** 

56cm

**ELECTRICAL** 

230V - 18A

FOR MORE INFORMATION

(65) 6733 3627 enquiries@sunlightensauna.com.sg sunlightensauna.com.sg