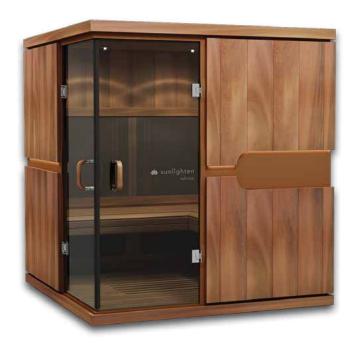

## 3-in-1 INFRARED SAUNA

# mPulse Discover cont/d

### MAGNE-SEAL ASSEMBLY [Requires no screws or clips]

Sunlighten's patented Magne-Seal™ assembly process maintains the integrity of the sauna while allowing you to easily snap together walls making it easy to set up and take down. As the sauna naturally expands and contracts during use, Magne-Seal™ adapts to prevent cracks and warping for prolonged cabinetry, while keeping the heat in and the cool air out. It is as strong and durable as clips, buckles or screws but invisible to the naked eye.