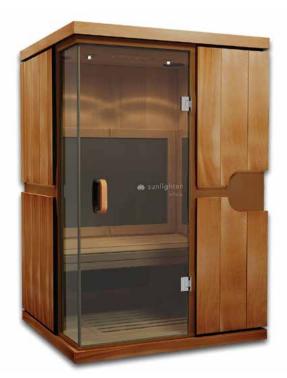

# **3-in-1 INFRARED SAUNA**

### x2 mPulse **Believe** inside or outside installation

- Solocarbon<sup>®</sup> 3-in-1 patented infrared heating technology (near, mid & far-infrared)
- Android touchscreen control panel with 6 pre-set health programs
- Optional Heartrate Monitor
- Blaupunkt CD/DVD audio and speakers with USB port and iPod | MP3 compatible
- Premium timber sourced from sustainably managed forests
- Anti-bacterial Bamboo Carbon backrest heater covers
- Dimmable halo lighting
- Optional chromotherapy system (colour healing)
- Schedule Mode program a session to be ready when you are!
- Easy assembly with Magne-Seal system (details next page)





## EXTERIOR DIMENSIONS 132cm W 121cm D 200cm H DOOR WIDTH 71cm WEIGHT Up to 267kg

### INTERIOR DIMENSIONS

116cm **W** 106cm **D** 182cm **H BENCH DEPTH** 56cm **ELECTRICAL** 230V - 10A

FOR MORE INFORMATION

(65) 6733 3627 enquiries@sunlightensauna.com.sg sunlightensauna.com.sg



# **3-in-1 INFRARED SAUNA**

## x2 mPulse Believe cont/d

#### Pre-set Programs and Entertainment options with Android touch-screen

- Six pre-set programs targeting skin health, pain relief, detoxification, weight loss, cardio health and relaxation.
- Far-infrared for detoxification (core temp increase), blood pressure and cholesterol reduction & relaxation
- Mid-infrared for weight loss, pain relief & improved circulation (passive cardio workout)
- Near-infrared predominant wavelength for cell health, compl