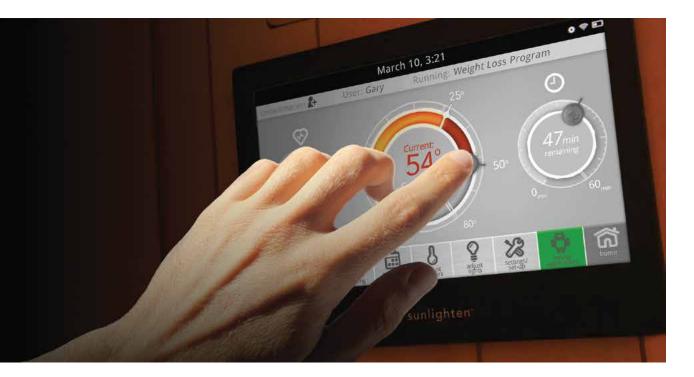

#### Pre-set Programs and Entertainment options with Android touch-screen

- Six pre-set programs targeting skin health, pain relief, detoxification, weight loss, cardio health and relaxation.
- Far-infrared for detoxification (core temp increase), blood pressure and cholesterol reduction & relaxation
- Mid-infrared for weight loss, pain relief & improved circulation (passive cardio workout)
- Near-infrared predominant wavelength for cell health, complexion, wound healing & skin purification