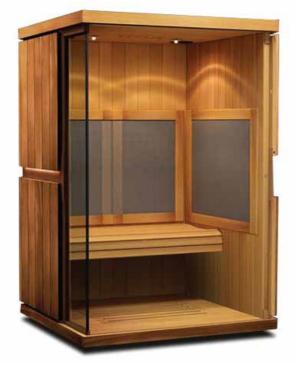

# **3-in-1 INFRARED SAUNA**

### x2 mPulse **Believe** inside or outside installation

- Solocarbon<sup>®</sup> 3-in-1 patented infrared heating technology (near, mid & far-infrared)
- Android touchscreen control panel with 6 pre-set health programs
- Optional Heartrate Monitor
- Blaupunkt CD/DVD audio and speakers with USB port and iPod | MP3 compatible
- Premium timber sourced from sustainably managed forests
- Anti-bacterial Bamboo Carbon backrest heater covers
- Dimmable halo lighting
- Optional chromotherapy system (colour healing)
- Schedule Mode program a session to be ready when you are!
- Easy assembly with Magne-Seal system (details next page)