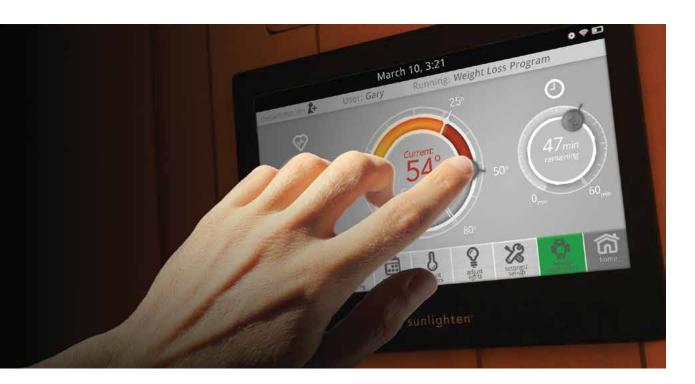

#### Pre-set Programs and Entertainment options with Android touch-screen

- Six pre-set programs targeting skin health, pain relief, detoxification, weight loss, cardio health and relaxation.
- Far-infrared for detoxification (core temp increase), blood pressure and cholesterol reduction & relaxation
- Mid-infrared for weight loss, pain relief & improved circulation (passive cardio workout)
- Near-infrared predominant wavelength for cell health, complexion, wound healing & skin purification