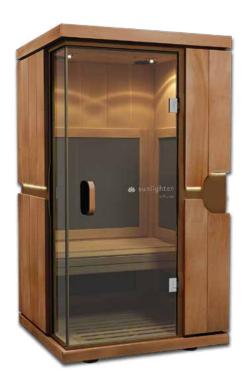

## 3-in-1 INFRARED SAUNA

mPulse **Aspire** inside or outside installation

- Solocarbon® 3-in-1 patented infrared heating technology (near, mid & far-infrared)
- Android touchscreen control panel with 6 pre-set health programs
- Optional Heart Rate Monitor
- Blaupunkt CD/DVD audio and speakers with USB port and iPod | MP3 compatible
- Premium timber sourced from sustainably managed forests
- Anti-bacterial Bamboo Carbon backrest heater covers
- Dimmable halo lighting
- Optional chromotherapy system (colour healing)
- Schedule Mode program a session to be ready when you are!
- Easy assembly with Magne-Seal system (details next page)

## mPulse Aspire cont/d