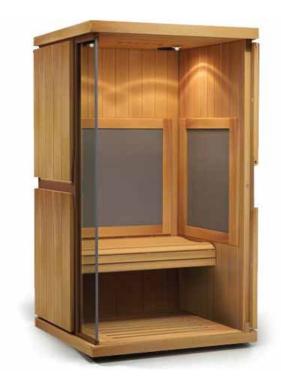

## 3-in-1 INFRARED SAUNA

mPulse **Aspire** inside or outside installation

- Solocarbon® 3-in-1 patented infrared heating technology (near, mid & far-infrared)
- Android touchscreen control panel with 6 pre-set health programs
- Optional Heart Rate Monitor
- Blaupunkt CD/DVD audio and speakers with USB port and iPod | MP3 compatible
- Premium timber sourced from sustainably managed forests
- Anti-bacterial Bamboo Carbon backrest heater covers
- Dimmable halo lighting
- Optional chromotherapy system (colour healing)
- Schedule Mode program a session to be ready when you are!
- Easy assembly with Magne-Seal system (details next page)

#### **EXTERIOR DIMENSIONS**

111cm W 106cm D 200cm H

**DOOR WIDTH** 

71cm

**WEIGHT** 

Up to 241kg

# **INTERIOR DIMENSIONS**

96cm W 91cm D 182cm H

**BENCH DEPTH** 

56cm

**ELECTRICAL** 

230V - 7.5A

FOR MORE INFORMATION

(65) 6733 3627 enquiries@sunlightensauna.com.sg sunlightensauna.com.sg